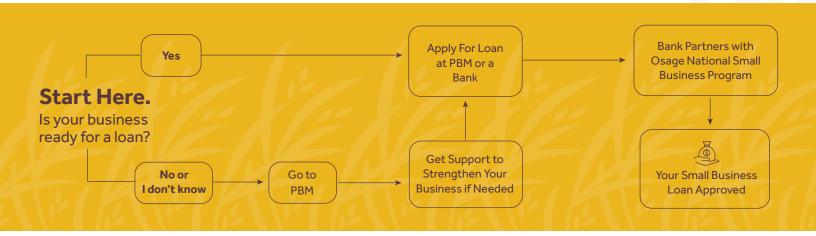

# How does the program work?

The program provides credit support to lenders to help them make the loan. As a borrower, you work directly with your lender.

# How do I participate?

Contact The Place to Borrow Money (PBM) or your local bank, and follow their loan application process. If they need help approving your loan, they can contact the program for support.